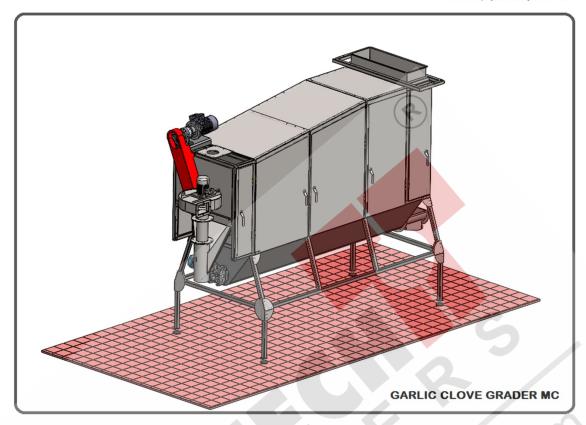

## **APPLICATION**

This is Continuous Type Vegetable cleaner cum grading machine. This machine separates vegetables specific lower size less than 25 to 40 MM or specific required. Separated lower size material collect through conveyor and upper size move forward to next process. High pressure waterjet provided to clean vegetables surface. waste outlet water circulation system facilities provided.

This machine use for all vegetables.

|    | TECHNICLE SPECIFICATION |           |                    |                        |  |  |  |  |
|----|-------------------------|-----------|--------------------|------------------------|--|--|--|--|
| SR | MODEL                   | CAPACITY  | KW                 | SIZE SPACE (L x W x H) |  |  |  |  |
| 1  | OTE- 2000               | 2000 KGHR | 2.2 + 1.5 + 1.5 KW | 3341 X 1650 X 4653 MM  |  |  |  |  |
| 2  | OTE- 3000               | 3000 KGHR | 3.7 + 2.2 + 2.2 KW | 3341 X 1950 X 4653 MM  |  |  |  |  |
| 3  | OTE- 5000               | 5000 KGHR | 7.5 + 3.7 + 2.2 KW | 3641 X 2400 X 6000 MM  |  |  |  |  |
| 4  |                         |           |                    |                        |  |  |  |  |