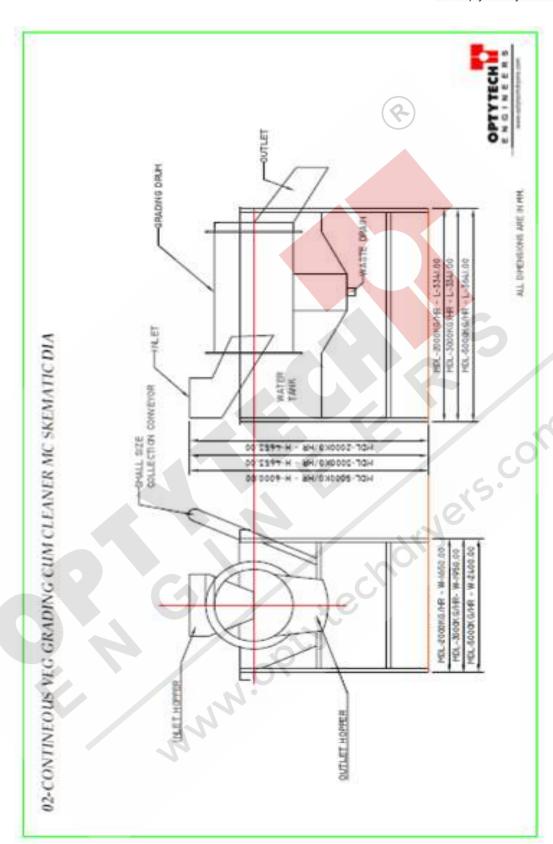

## **APPLICATION**

This is Continuous Type Vegetable cleaner cum grading machine. This machine separates vegetables specific lower size less than 25 to 40 MM or specific required. Separated lower size material collect through conveyor and upper size move forward to next process. High pressure waterjet provided to clean vegetables surface. waste outlet water circulation system facilities provided.

This machine use for all vegetables.

|    | TECHNICLE SPECIFICATION |           |                    |                        |  |  |  |  |
|----|-------------------------|-----------|--------------------|------------------------|--|--|--|--|
| SR | MODEL                   | CAPACITY  | KW                 | SIZE SPACE (L x W x H) |  |  |  |  |
| 1  | OTE- 2000               | 2000 KGHR | 2.2 + 1.5 + 1.5 KW | 3341 X 1650 X 4653 MM  |  |  |  |  |
| 2  | OTE- 3000               | 3000 KGHR | 3.7 + 2.2 + 2.2 KW | 3341 X 1950 X 4653 MM  |  |  |  |  |
| 3  | OTE- 5000               | 5000 KGHR | 7.5 + 3.7 + 2.2 KW | 3641 X 2400 X 6000 MM  |  |  |  |  |
| 4  |                         |           |                    |                        |  |  |  |  |