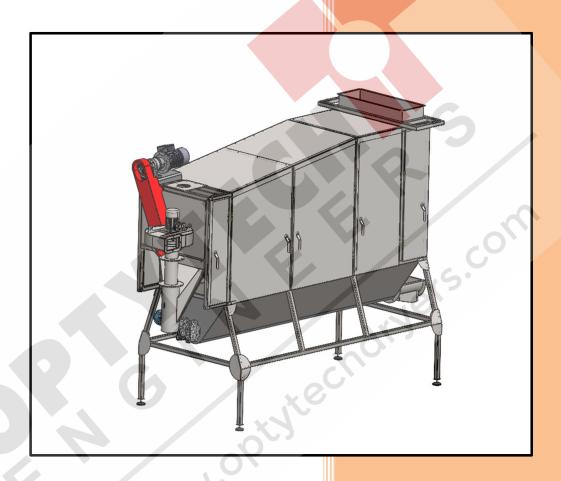

## **APPLICATION**

This is Continuous Type Vegetable cleaner cum grading machine. This machine separates vegetables specific lower size less than 25 to 40 MM or specific required. Separated lower size material collect through conveyor and upper size move forward to next process. High pressure waterjet provided to clean vegetables surface. waste outlet water circulation system facilities provided.

This machine use for all vegetables.

|    | TECHNICLE SPECIFICATION |           |                    |                        |  |  |  |  |
|----|-------------------------|-----------|--------------------|------------------------|--|--|--|--|
| SR | MODEL                   | CAPACITY  | KW                 | SIZE SPACE (L x W x H) |  |  |  |  |
| 1  | OTE- 2000               | 2000 KGHR | 2.2 + 1.5 + 1.5 KW | 3341 X 1650 X 4653 MM  |  |  |  |  |
| 2  | OTE- 3000               | 3000 KGHR | 3.7 + 2.2 + 2.2 KW | 3341 X 1950 X 4653 MM  |  |  |  |  |
| 3  | OTE- 5000               | 5000 KGHR | 7.5 + 3.7 + 2.2 KW | 3641 X 2400 X 6000 MM  |  |  |  |  |
| 4  |                         |           |                    |                        |  |  |  |  |